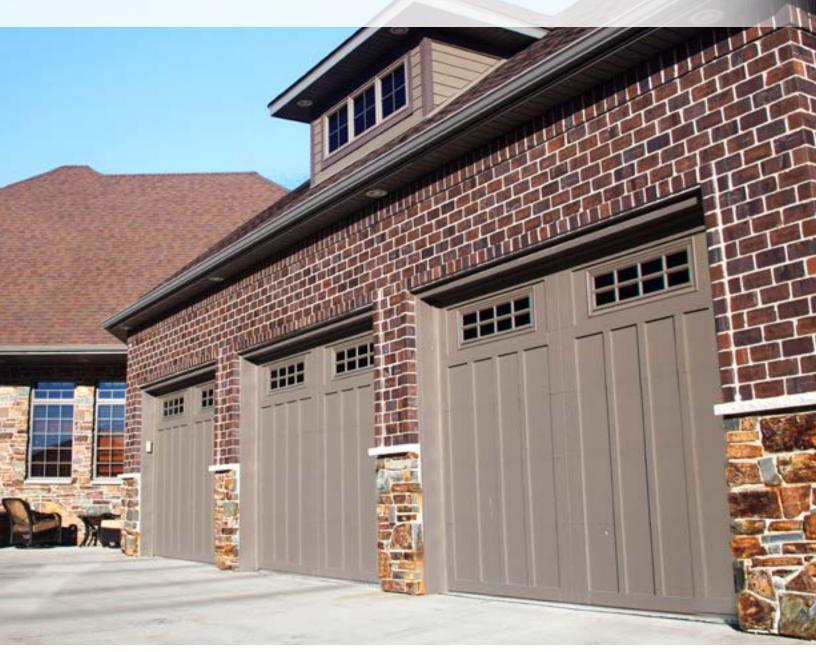

## Steel Overlay

Simple yet brilliant – our Steel Overlay is sure to be a showstopper. The refined style of the Steel Overlay will be the envy of the neighborhood for years to come. This door leaves some of the Flush Panel steel visible while accenting the door with a Smart Trim® overlay design. With multiple overlay options, endless design choices, and even personal customization, there are countless possibilities to distinguish your door from the rest.

## The Art & Science of Your Steel Overlay Door

Our ThermoSteel™ Overlays leave the creativity in your hands. Choose from 20 different Midland designs, or, for ultimate customization, design your own. We offer nine underlay door colors and six overlay color options, or request your door to be primed for you to paint the color of your choice.