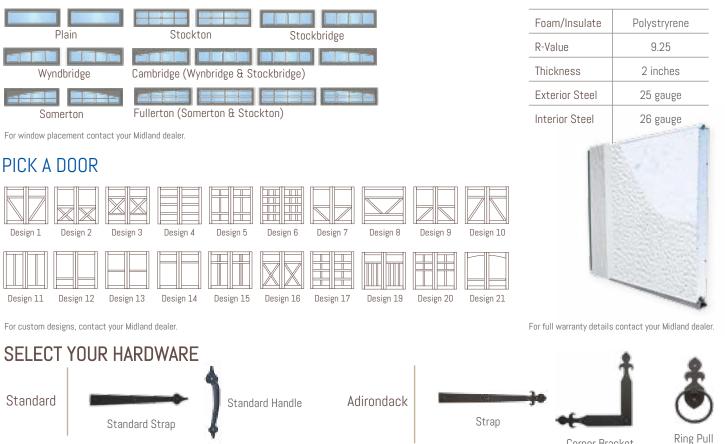

## The Art & Science of Your Steel Overlay Door

Our ThermoSteel™ Overlays leave the creativity in your hands. Choose from 20 different Midland designs, or, for ultimate customization, design your own. We offer nine underlay door colors and six overlay color options, or request your door to be primed for you to paint the color of your choice.

## PICK A WINDOW DESIGN

Contact your Midland dealer for track options.

West Fargo, ND 58078 675 12th Ave. NE | 800-437-4056

Eden Prairie, MN 55344 6775 Shady Oak Road | 800-521-0047 **Omaha, NE 68138** 13661 Giles Road | 800-533-8358

Corner Bracket

THERMOSTEEL<sup>™</sup> INSULATION

® 2017 Midland Garage Door Mfg. Co. Inc. All rights reserved. 0417